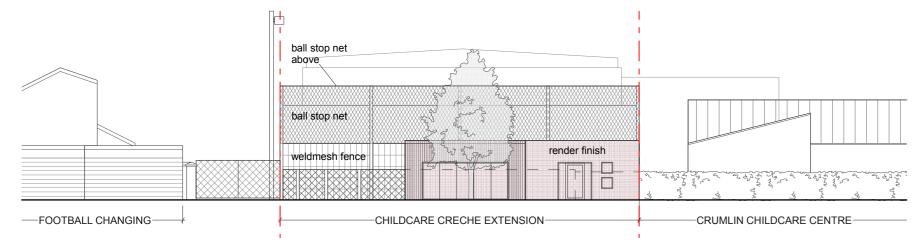

PROPOSED SIDE ELEVATION (NORTH WEST) CHANGING ROOM SIDE 1:200

PROPOSED BACK ELEVATION (NORTH EAST) SWIMMING POOL SIDE 1:200

PROPOSED FRONT ELEVATION (SOUTH WEST) PARK SIDE 1:200

PROPOSED SIDE ELEVATION (SOUTH EAST) CHILDRENS CENTRE SIDE 1:200