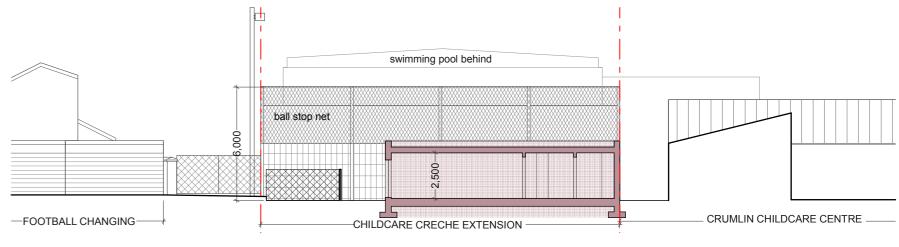

PROPOSED LONG SECTION AA 1:200

PROPOSED SHORT SECTION CC

1:200

31/08/2018 ISSUED FOR INFORMATION DORMAN C1 THE STEELWORKS FOLEY STREET DUBLIN 1 IRELAND TEL 01 855 9057 FAX 01 855 9059 A UPDATE REVISION 31/08/2018 CONFIRM DIMS ON SITE BEFORE FABRICATION OFF SITE. REFER ANY DISCREPANCIES TO ARCHIT DRAWINGS ARE NOT TO BE SCALED. USE FIGURED DIMENSIONS ONLY.
THESE DRAWINGS ARE PROTECTED BY COPYRIGHT. PROJECT JOB. NO. WILLIE PEARSE PARK SCALE BAR 1:200 18 PRS HURLING PRACTICE PITCH AND CHILDCARE CENTRE CRECHE EXTENSION 15 DRAWING REVISION PROPOSED ELEVATIONS, SECTIONS KEY DRAWNBY SITE BOUNDARY DRAWING NO SCALE DATE PROPOSED NEW STRUCTURE PRS 202 1:200 31/08/2018 PROPOSED NEW BUILDING