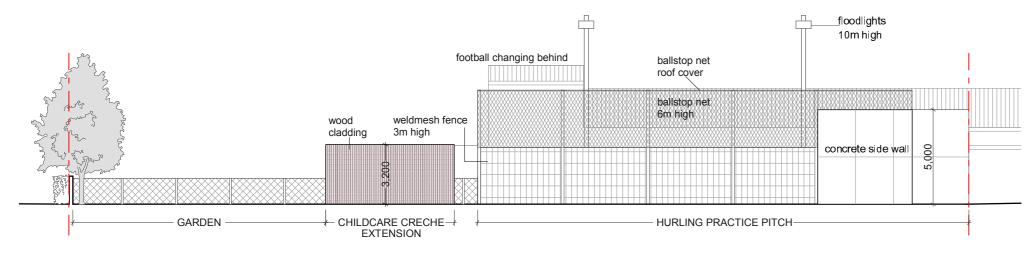

PROPOSED SIDE ELEVATION (NORTH WEST) CHANGING ROOM SIDE 1:200

PROPOSED BACK ELEVATION (NORTH EAST) SWIMMING POOL SIDE 1:200

PROPOSED FRONT ELEVATION (SOUTH WEST) PARK SIDE 1:200

PROPOSED SIDE ELEVATION (SOUTH EAST) CHILDRENS CENTRE SIDE 1:200