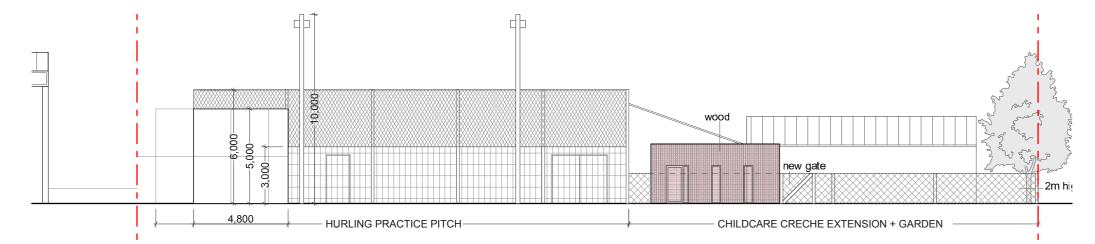

PROPOSED SIDE ELEVATION (NORTH WEST) CHANGING ROOM SIDE 1:200

PROPOSED BACK ELEVATION (NORTH EAST) SWIMMING POOL SIDE 1:200

PROPOSED FRONT ELEVATION (SOUTH WEST) PARK SIDE 1:200

PROPOSED SIDE ELEVATION (SOUTH EAST) CHILDRENS CENTRE SIDE 1:200