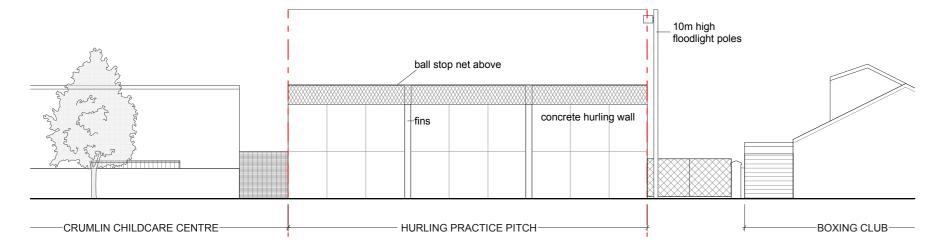

PROPOSED SIDE ELEVATION (NORTH WEST) CHANGING ROOM SIDE 1:200

PROPOSED BACK ELEVATION (NORTH EAST) SWIMMING POOL SIDE 1:200

PROPOSED FRONT ELEVATION (SOUTH WEST) PARK SIDE 1:200

PROPOSED SIDE ELEVATION (SOUTH EAST) CHILDRENS CENTRE SIDE 1:200