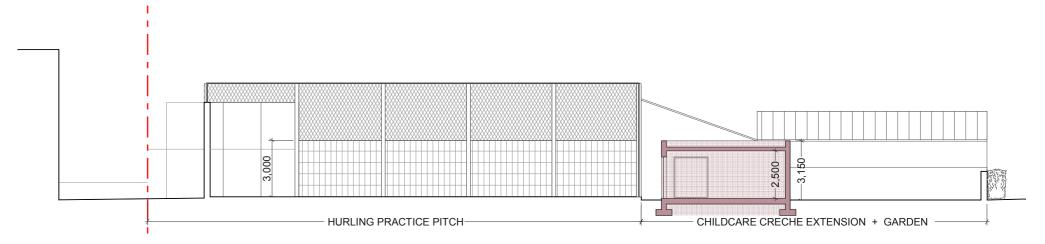

PROPOSED LONG SECTION AA 1:200

PROPOSED SHORT SECTION CC

1:200

31/08/2018 ISSUED FOR INFORMATION DORMAN C1 THE STEELWORKS FOLEY STREET DUBLIN 1 IRELAND TEL 01 855 9057 FAX 01 855 9059 A UPDATE REVISION 31/08/2018 CONFIRM DIMS ON SITE BEFORE FABRICATION OFF SITE. REFER ANY DISCREPANCIES TO ARCHIT DRAWINGS ARE NOT TO BE SCALED. USE FIGURED DIMENSIONS ONLY.
THESE DRAWINGS ARE PROTECTED BY COPYRIGHT. PROJECT JOB. NO. WILLIE PEARSE PARK SCALE BAR 1:200 18 PRS HURLING PRACTICE PITCH AND CHILDCARE CENTRE CRECHE EXTENSION 15 DRAWING REVISION PROPOSED ELEVATIONS, SECTIONS KEY DRAWNBY SITE BOUNDARY DRAWING NO SCALE DATE PROPOSED NEW STRUCTURE PRS 202 1:200 31/08/2018 PROPOSED NEW BUILDING