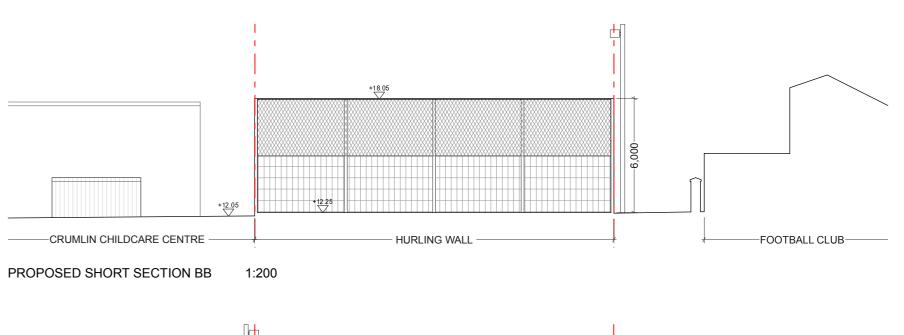

PROPOSED LONG SECTION AA 1:200

PROPOSED SHORT SECTION CC

1:200

31/08/2018 ISSUED FOR INFORMATION DORMAN C1 THE STEELWORKS FOLEY STREET DUBLIN 1 IRELAND TEL 01 855 9057 FAX 01 855 9059 A UPDATE REVISION 31/08/2018 CONFIRM DIMS ON SITE BEFORE FABRICATION OFF SITE. REFER ANY DISCREPANCIES TO ARCHIT DRAWINGS ARE NOT TO BE SCALED. USE FIGURED DIMENSIONS ONLY.
THESE DRAWINGS ARE PROTECTED BY COPYRIGHT. PROJECT JOB. NO. WILLIE PEARSE PARK SCALE BAR 1:200 18 PRS HURLING PRACTICE PITCH AND CHILDCARE CENTRE CRECHE EXTENSION 15 DRAWING REVISION PROPOSED ELEVATIONS, SECTIONS KEY DRAWNBY SITE BOUNDARY DRAWING NO SCALE DATE PROPOSED NEW STRUCTURE PRS 202 1:200 31/08/2018 PROPOSED NEW BUILDING